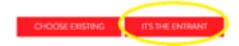

You can copy the information of the previous step by clicking on "competitor":

3 - Driver

You can copy the information of a driver entered in the Ferrari Tribute to 1000 Miglia 2019 or 2020 by clicking on "choose existing".

This step is not mandatory. You can choose to "add the second driver later" and continue the process. Here too you can copy the information of a driver entered in the Ferrari Tribute to 1000 Miglia 2019 or 2020 by clicking on "choose existing".

Moreover, you must enclosed digital copies of the following images and documents: 34 front, 34 rear, registration document.

You can copy the information of a car entered in the Ferrari Tribute to 1000 Miglia 2019 or 2020 by clicking on "choose existing".