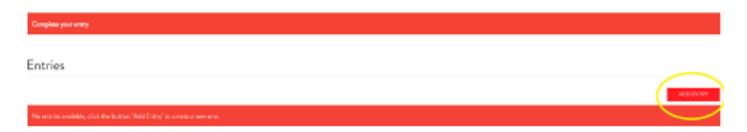

If you are registered on our www.ferraritribute.1000miglia.it website, you can use your login information (username and password) and go to your reserved area.

Once you have accessed your reserved area, you can enter the desired event by clicking on the red button "add entry" and you can start your registration.