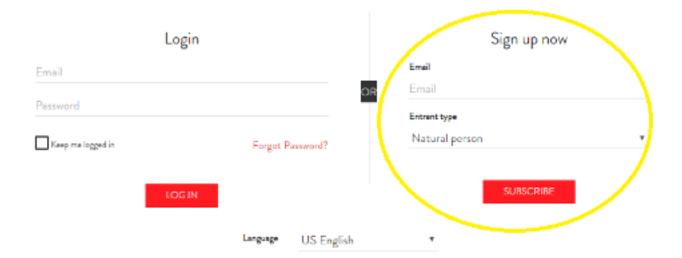

You can access your reserved area by clicking on the "register" button on our website.

If you are not registered on our www.ferraritribute.1000miglia.it website you must fill in your email address in the section on the right (see picture below):