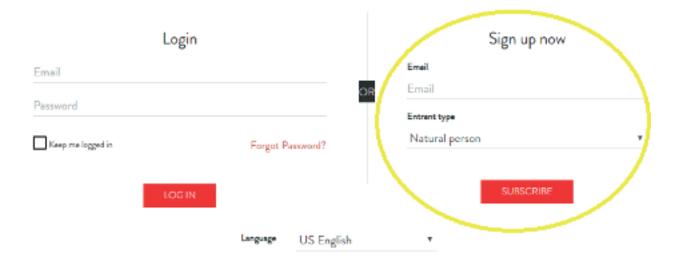

You can access your reserved area by clicking on the "register" button on our website.

If you are not registered on our <u>www.ferraritribute.1000miglia.it</u> website you must fill in your email address in the section on the right (see picture below):