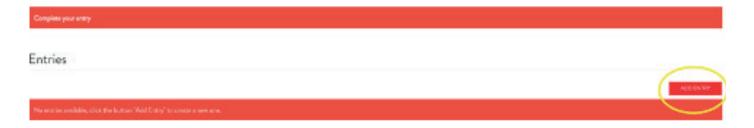

If you are registered on our <u>www.ferraritribute.1000miglia.it</u> website, you can use your login information (username and password) and go to your reserved area.

Once you have accessed your reserved area, you can enter the desired event by clicking on the red button "add entry" and you can start your registration.