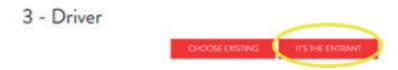

You can copy the information of the previous step by clicking on "competitor":

You can copy the information of a driver entered in the previous editions of Ferrari Tribute 1000 Miglia by clicking on "choose existing".