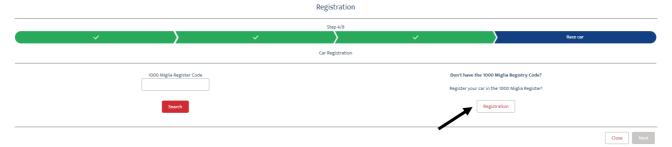

In case your vehicle is not in the Registro 1000 Miglia, please click on "Registration" and follow the instructions.

The vehicle will appear and if you want to candidate only one car click on "Next"

If you want to candidate more than one vehicle, click on "Save and new" and proceed as above.