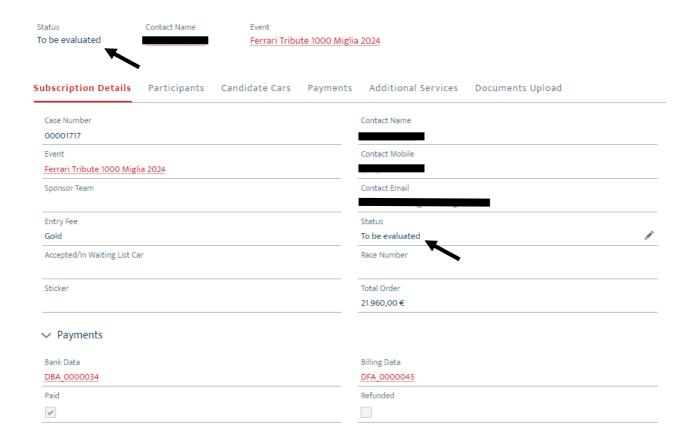

The status of the Entry will be changed into "To Be Evaluated". The Entry information will no longer be modifiable by the entrant.