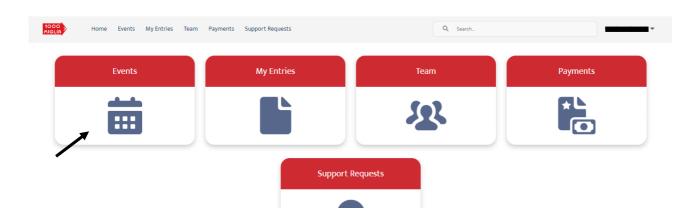

### FERRARI TRIBUTE 2025



### **Application instructions**

On-line registration forms are accessible in the appropriate section. Registration will close on 12th February 2025.

Incomplete or inaccurate applications without the necessary documentation or without the payment of the entry fee will be discarded.

The date on which deposits are received in the account of 1000 Miglia S.r.l. via credit card or bank transfer will be considered as the date of application.

Below please find the required details and other useful information to complete the process.

Please note that it is not possible to use the same email address for different accounts.

### 01 Login in your Reserved Area and click on "Events"



### 02 Select "Participant" and click on "Search"









### 03 Select the event and click on "Sign Up"



# 04 The following screen will appear, please click on "Complete Registration"









### 05 Select the package and click on "Next"



### 06 Fill in all the required info and click on "Next"

(the fields marked with the \* are mandatory)









### 07 In case the co-driver is already known click on "Insert Contact"



## 08 Once you have entered the co-driver information, select both drivers and click on "Select"



### 09 Choose the role for the driver and co-driver and click on "Save"







### 10 Select both drivers and click on "Next"



### 11 Vehicle Registration

All cars entered for the race will have to be registered in the Registro 1000 Miglia. It is a mere "regist