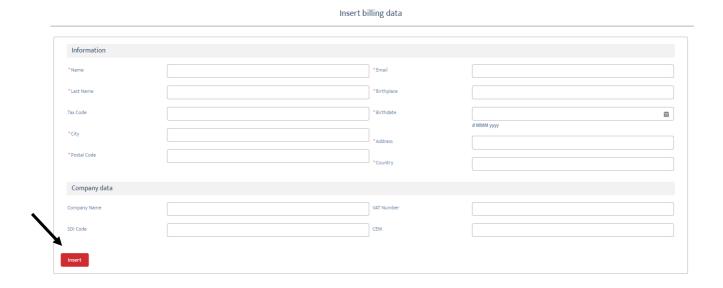

### 13 Billing Data

Fill in the billing data necessary for the invoice and click on "Insert"

(the fields marked with the \* are mandatory)

Please fill in the "Company Data" only if you need the invoice to be issued to a company

If you have already filled in the required billing data, select it and click on "NEXT"