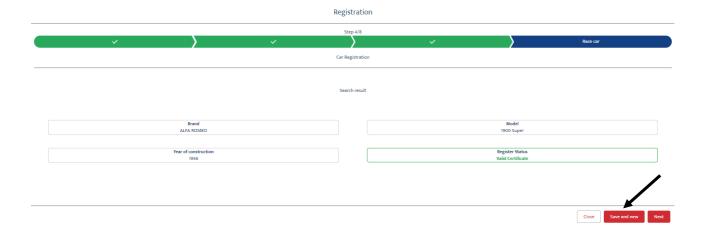

In case your vehicle is not in the Registro 1000 Miglia, please click on "Registration" and follow the instructions.

The vehicle will appear and if you want to candidate only one car click on "Next"

If you want to candidate more than one vehicle, click on "Save and new" and proceed as above.