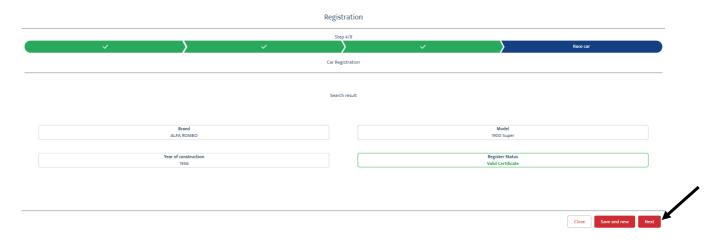

### 11 Vehicle Registration

All cars entered for the race will have to be registered in the Registro 1000 Miglia. It is a mere "registration" completely free of charge.

If the vehicle has already been correctly registered in the Registro 1000, you will have to fill in the code of the Registro 1000 Miglia WITHOUT ANY SPACES OR SYMBOLS. Then click on "SEARCH"

In case your vehicle is not in the Registro 1000 Miglia, please click on "Registration" and follow the instructions.

The vehicle will appear and if you want to candidate only one car click on "Next"

If you want to candidate more than one vehicle, click on "Save and new" and proceed as above.