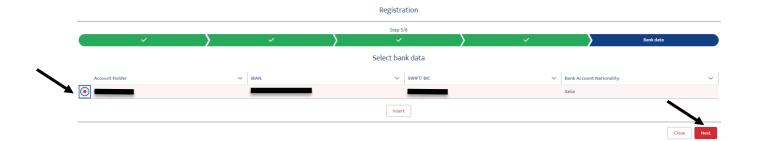

#### 12 Bank Data

Fill in your bank data (necessary for the entry fee refund) and click on "SAVE" (the fields marked with the \* are mandatory)

If you have already filled in the required bank data, select it and click on "NEXT"