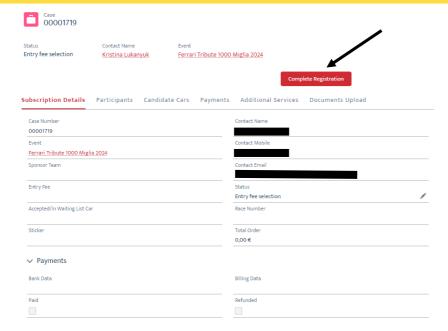

the appropriate section. Registration will close on 12th February 2025.

Incomplete or inaccurate applications without the necessary documentation or without the payment of the entry fee will be discarded.

The date on which deposits are received in the account of 1000 Miglia S.r.l. via credit card or bank transfer will be considered as the date of application.

Below please find the required details and other useful information to complete the process.

Please note that it is not possible to use the same email address for different accounts.

### 01 Login in your Reserved Area and click on "Events"



### 02 Select "Participant" and click on "Search"









### 03 Select the event and click on "Sign Up"



# 04 The following screen will appear, please click on "Complete Registration"









### 05 Select the package and click on "Next"



### 06 Fill in all the required info and click on "Next"

(the fields marked with the \* are mandatory)









### 07 In case the co-driver is already known click on "Insert Contact"



## 08 Once you have entered the co-driver information, select both drivers and click on "Select"



### 09 Choose the role for the driver and co-driver and click on "Save"







### 10 Select both drivers and click on "Next"



### 11 Vehicle Registration

All cars entered for the race will have to be registered in the Registro 1000 Miglia. It is a mere "registration" completely free of charge.

If the vehicle has already been correctly registered in the Registro 1000, you will have to fill in the code of the Registro 1000 Miglia WITHOUT ANY SPACES