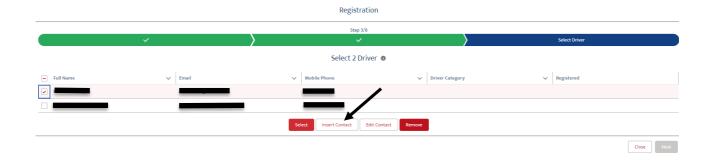

ived in the account of 1000 Miglia S.r.l. via credit card or bank transfer will be considered as the date of application.

Below please find the required details and other useful information to complete the process.

Please note that it is not possible to use the same email address for different accounts.

### 01 Login in your Reserved Area and click on "Events"



### 02 Select "Participant" and click on "Search"









### 03 Select the event and click on "Sign Up"



# 04 The following screen will appear, please click on "Complete Registration"









### 05 Select the package and click on "Next"



### 06 Fill in all the required info and click on "Next"

(the fields marked with the \* are mandatory)









### 07 In case the co-driver is already known click on "Insert Contact"



## 08 Once you have entered the co-driver information, select both drivers and click on "Select"



### 09 Choose the role for the driver and co-driver and click on "Save"







### 10 Select both drivers and click on "Next"



### 11 Vehicle Registration

All cars entered for the race will have to be registered in the Registro 1000 Miglia. It is a mere "registration" completely free of charge.

If the vehicle has already been correctly registered in the Registro 1000, you will have to fill in the code of the Registro 1000 Miglia WITHOUT ANY SPACES OR SYMBOLS. Then click on "SEARCH"



In case your vehicle is not in the Registro 1000 Miglia, please click on "Registration" and follow the instructions.









The vehicle will appear and if you want to candidate only one car click on "Ne