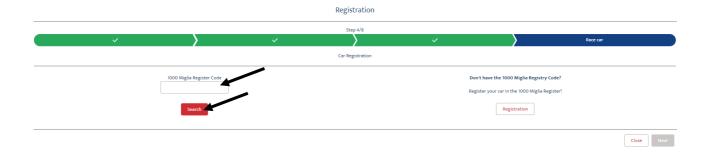

### 11 Vehicle Registration

All cars entered for the race will have to be registered in the Registro 1000 Miglia. It is a mere "registration" completely free of charge.

If the vehicle has already been correctly registered in the Registro 1000, you will have to fill in the code of the Registro 1000 Miglia WITHOUT ANY SPACES OR SYMBOLS. Then click on "SEARCH"