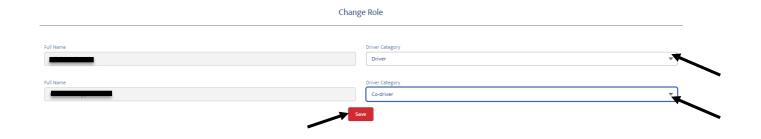

ful information to complete the process.

Please note that it is not possible to use the same email address for different accounts.

### 01 Login in your Reserved Area and click on "Events"



### 02 Select "Participant" and click on "Search"









### 03 Select the event and click on "Sign Up"



# 04 The following screen will appear, please click on "Complete Registration"









### 05 Select the package and click on "Next"



### 06 Fill in all the required info and click on "Next"

(the fields marked with the \* are mandatory)









### 07 In case the co-driver is already known click on "Insert Contact"



## 08 Once you have entered the co-driver information, select both drivers and click on "Select"



### 09 Choose the role for the driver and co-driver and click on "Save"







### 10 Select both drivers and click on "Next"



### 11 Vehicle Registration

All cars entered for the race will have to be registered in the Registro 1000 Miglia. It is a mere "registration" completely free of charge.

If the vehicle has already been correctly registered in the Registro 1000, you will have to fill in the code of the Registro 1000 Miglia WITHOUT ANY SPACES OR SYMBOLS. Then click on "SEARCH"



In case your vehicle is not in the Registro 1000 Miglia, please click on "Registration" and follow the instructions.









The vehicle will appear and if you want to candidate only one car click on "Next"



If you want to candidate more than one vehicle, click on "Save and new" and proceed as above.









#### 12 Bank Data

Fill in your bank data (necessary for the entr