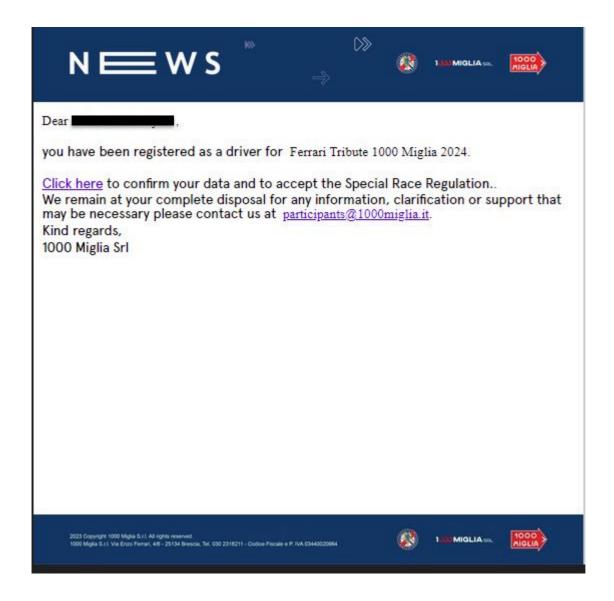

### 15 Payment

Select the method of payment you prefer by clicking on "PAY BY BANK TRANSFER" or "PAY BY CREDIT CARD" and complete the entry by making the payment.

When the payment has been received by 1000 Miglia, the system will send to both drivers an email to confirm their data and accept the Special Race Regulations.

We remain at your complete disposal for any information, clarification or support that may be necessary please contact us at <a href="mailto:parts@1000miglia.it">participants@1000miglia.it</a>.

Kind regards, 1000 Miglia s.r.1.