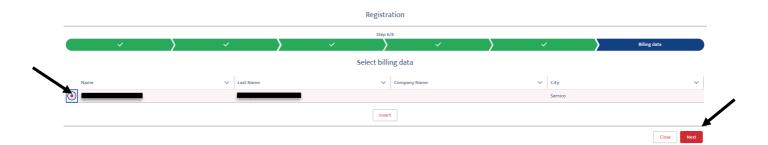

### 13 Billing Data

Fill in the billing data necessary for the invoice and click on "Insert"

(the fields marked with the \* are mandatory)

Please fill in the "Company Data" only if you need the invoice to be issued to a company

If you have already filled in the required billing data, select it and click on "NEXT"