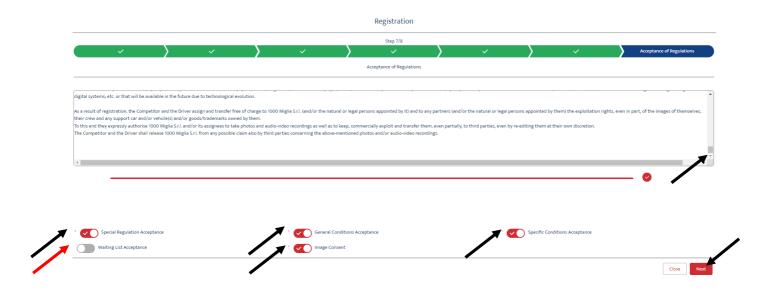

### 14 Regulations Acceptance

Please go through the regulation by scrolling the toolbar on the right and accept the mandatory conditions and then click on "NEXT"

The acceptance of the regulations marked with the \* is mandatory; if you want, it is also possible to accept the Waiting List.

At the completion of this step, the system will send an email with the recap of the Entry