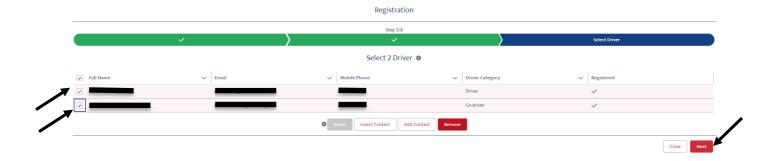

that it is not possible to use the same email address for different accounts.

### 01 Login in your Reserved Area and click on "Events"



### 02 Select "Participant" and click on "Search"









### 03 Select the event and click on "Sign Up"



# 04 The following screen will appear, please click on "Complete Registration"









### 05 Select the package and click on "Next"



### 06 Fill in all the required info and click on "Next"

(the fields marked with the \* are mandatory)









### 07 In case the co-driver is already known click on "Insert Contact"



## 08 Once you have entered the co-driver information, select both drivers and click on "Select"



### 09 Choose the role for the driver and co-driver and click on "Save"







### 10 Select both drivers and click on "Next"



### 11 Vehicle Registration

All cars entered for the race will have to be registered in the Registro 1000 Miglia. It is a mere "registration" completely free of charge.

If the vehicle has already been correctly registered in the Registro 1000, you will have to fill in the code of the Registro 1000 Miglia WITHOUT ANY SPACES OR SYMBOLS. Then click on "SEARCH"



In case your vehicle is not in the Registro 1000 Miglia, please click on "Registration" and follow the instructions.









The vehicle will appear and if you want to candidate only one car click on "Next"



If you want to candidate more than one vehicle, click on "Save and new" and proceed as above.









#### 12 Bank Data

Fill in your bank data (necessary for the entry fee refund) and click on "SAVE" (the fields marked w