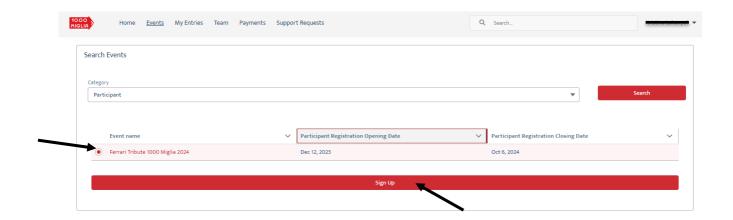

### **Application instructions**

On-line registration forms are accessible in the appropriate section. Registration will close on 12th February 2025.

Incomplete or inaccurate applications without the necessary documentation or without the payment of the entry fee will be discarded.

The date on which deposits are received in the account of 1000 Miglia S.r.l. via credit card or bank transfer will be considered as the date of application.

Below please find the required details and other useful information to complete the process.

Please note that it is not possible to use the same email address for different accounts.

### 01 Login in your Reserved Area and click on "Events"



### 02 Select "Participant" and click on "Search"









### 03 Select the event and click on "Sign Up"



# 04 The following screen will appear, please click on "Complete Registration"









### 05 Select the package and click on "Next"



### 06 Fill in all the required info and click on "Next"

(the fields marked with the \* are mandatory)









### 07 In case the co-driver is already known click on "Insert Contact"



## 08 Once you have entered the co-driver information, select both drivers and click on "Select"



### 09 Choose the role for the driver and co-driver and click on "Save"







### 10 Select both drivers and click on "Next"



### 11 Vehicle Registration

All cars entered for the race will have to be registered in the Registro 1000 Miglia. It is a mere "registration" completely free of charge.

If the vehicle has already been correctly registered in the Registro 1000