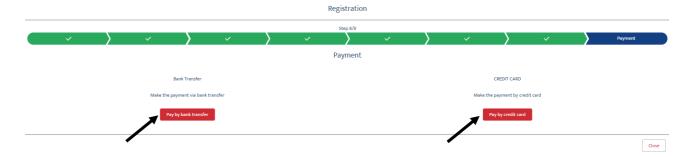

### 15 Payment

Select the method of payment you prefer by clicking on "PAY BY BANK TRANSFER" or "PAY BY CREDIT CARD" and complete the entry by making the payment.

When the payment has been received by 1000 Miglia, the system will send to both drivers an email to confirm their data and accept the Special Race Regulations.