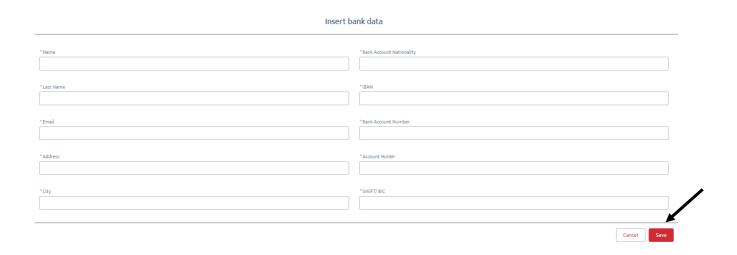

#### 12 Bank Data

Fill in your bank data (necessary for the entry fee refund) and click on "SAVE" (the fields marked with the \* are mandatory)

If you have already filled in the required bank data, select it and click on "NEXT"