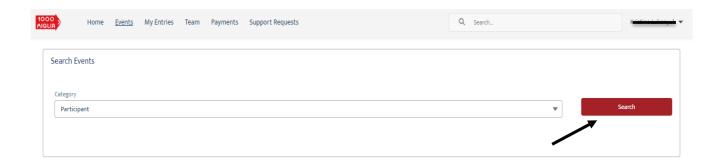

### FERRARI TRIBUTE 2025



### **Application instructions**

On-line registration forms are accessible in the appropriate section. Registration will close on 12th February 2025.

Incomplete or inaccurate applications without the necessary documentation or without the payment of the entry fee will be discarded.

The date on which deposits are received in the account of 1000 Miglia S.r.l. via credit card or bank transfer will be considered as the date of application.

Below please find the required details and other useful information to complete the process.

Please note that it is not possible to use the same email address for different accounts.

### 01 Login in your Reserved Area and click on "Events"



### 02 Select "Participant" and click on "Search"









### 03 Select the event and click on "Sign Up"



# 04 The following screen will appear, please click on "Complete Registration"









### 05 Select the package and click on "Next"



### 06 Fill in all the required info and click on "Next"

(the fields marked with the \* are mandatory)









### 07 In case the co-driver is already known click on "Insert Contact"



## 08 Once you have entered the co-driver information, select both drivers and click on "Select"



### 09 Choose the role for the driver and co-driver and click on "Save"







### 10 Select both drivers and click on "Next"



### 11 Vehicle Registration

All cars entered for the race will have to be registered in the Registro 1000 Miglia. It is a mere "registration" completely free of charge.

If the vehicle ha