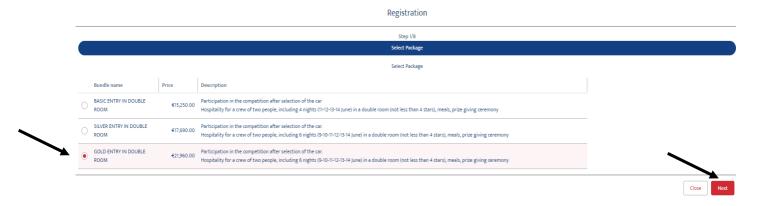

th February 2025.

Incomplete or inaccurate applications without the necessary documentation or without the payment of the entry fee will be discarded.

The date on which deposits are received in the account of 1000 Miglia S.r.l. via credit card or bank transfer will be considered as the date of application.

Below please find the required details and other useful information to complete the process.

Please note that it is not possible to use the same email address for different accounts.

### 01 Login in your Reserved Area and click on "Events"



### 02 Select "Participant" and click on "Search"









### 03 Select the event and click on "Sign Up"



# 04 The following screen will appear, please click on "Complete Registration"









### 05 Select the package and click on "Next"



### 06 Fill in all the required info and click on "Next"

(the fields marked with the \* are mandatory)









### 07 In case the co-driver is already known click on "Insert Contact"



## 08 Once you have entered the co-driver information, select both drivers and click on "Select"



### 09 Choose the role for the driver and co-driver and click on "Save"







### 10 Select both drivers and click on "Next"



### 11 Vehicle Registration

All cars entered for the race will have to be registered in the Registro 1000 Miglia. It is a mere "registration" completely free of charge.

If the vehicle has already been correctly registered in the Registro 1000, you will have to fill in the code of the Registro 1000 Miglia WITHOUT ANY SPACES OR SYMBOLS. Then click on "SEARCH"



In case your veh