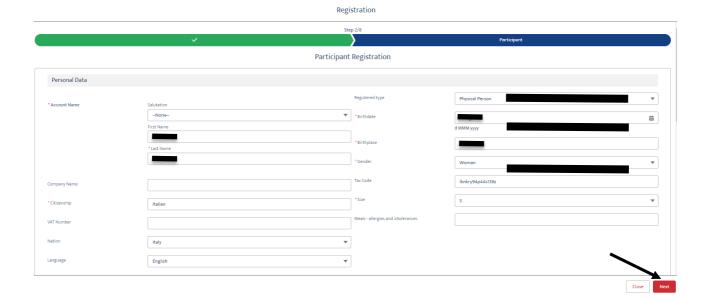

### 06 Fill in all the required info and click on "Next"

(the fields marked with the \* are mandatory)