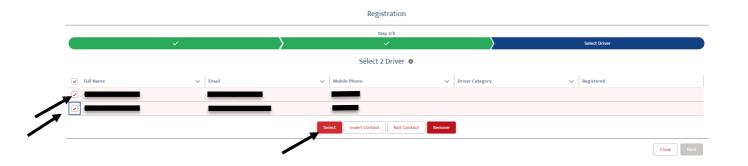

## 08 Once you have entered the co-driver information, select both drivers and click on "Select"