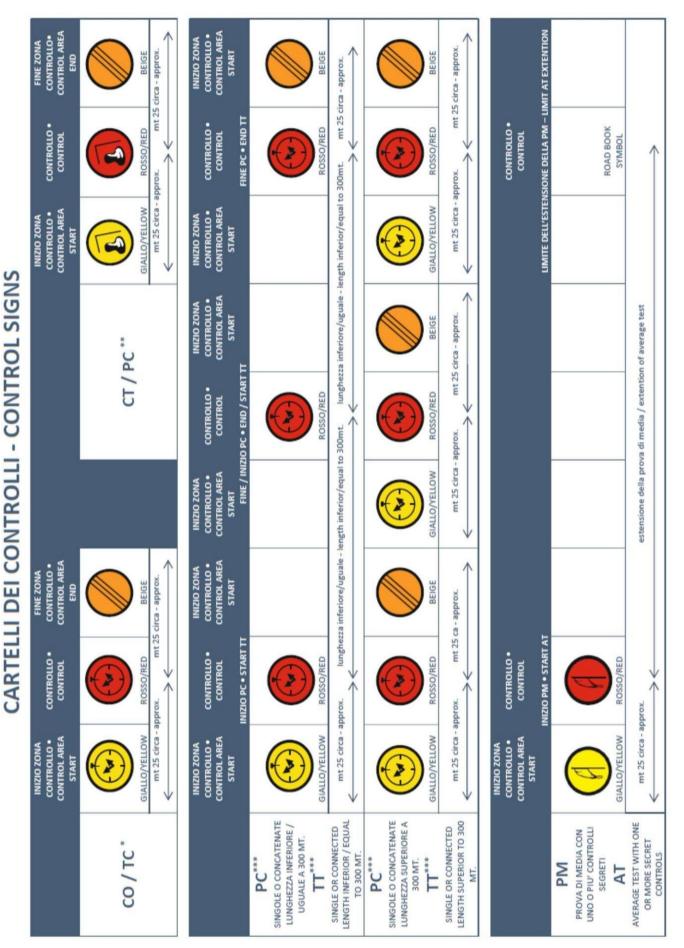

All the CO/TCs will be appropriately marked with signs in compliance with the examples attached to these SRR (Appendix 5).

Vehicles transiting through an OC/TC in the opposite direction or a direction other than the one decided by the organiser will be excluded from the race.

All PC/TTs will be properly marked both at the start and at the end, with signs in compliance with the examples attached to these SRR (Appendix 5).

In the area of the route between the yellow sign and the beige sign showing the start and end of the measuring area, cars are not allowed to park, stop or open the doors. Should any cars stop in this measuring area due to a breakdown, they must be immediately removed according to the instructions given by the competition official, on penalty of exclusion. Furthermore, unauthorised access by drivers andnavigators is also forbidden.